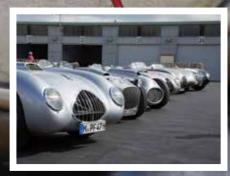

The paddock for the cars is the historic paddock with the old garages from the early years – still existing unchanged today.

# Cars from 1920 until 1950

There will be many vintage cars joining in for this big continental meeting at a race track. The best place in 2018.

Bugattis, MGs, Bentley, Alvis, Riley, Lagondas and many many more.

#### Place of the meeting

Nuerburgring/Eifel – Historic Paddock – old garages from 1927 – Nordschleife – Grand Prix Track – Suedschleife – Eifelregion.

Trailers, towing-vehicles, workshoptrailers or workshop cars cannot be parked in the historic paddock. There will be special parking areas for these logistic-cars.