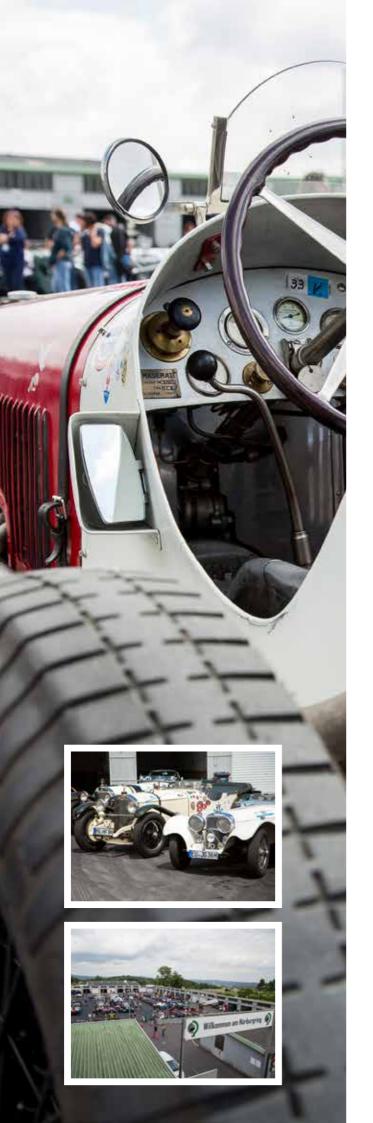

The paddock for the cars is the historic paddock with the old garages from the early years – still existing unchanged today.

# Cars from 1920 until 1950

There will be many vintage cars joining in for this big continental meeting at a race track. The best place in 2018.

Bugattis, MGs, Bentley, Alvis, Riley, Lagondas and many many more.

#### Place of the meeting

Nuerburgring/Eifel – Historic Paddock – old garages from 1927 – Nordschleife – Grand Prix Track – Suedschleife – Eifelregion.

Trailers, towing-vehicles, workshoptrailers or workshop cars cannot be parked in the historic paddock. There will be special parking areas for these logistic-cars.