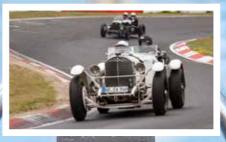

#### Come - join us!

The meeting of the Pre War and Vintage cars has a tradition since many years at the Nuerburgring. Our group of friends organizes the meeting since 2007.

There will be many chances to drive your vintage car in this gathering. There will be Le Mans starts on the Grand Prix track and three times with time-slots for trackday-driving on the legendary Nordschleife with its nearly 14 miles.

And there will be the legendary and rare Veritas and Healey Silverstone joining the vintage drivers.

Plenty of time will be available on the tracks and also in the historic paddock. There will be time to talk and to exchange and to enjoy the vast program with more than 18 races at the Nuerburgring Classic – one of the big historic motorsport meetings in Germany taking place on the same weekend.