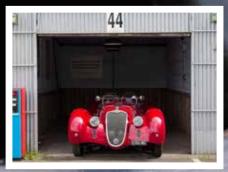

The paddock for the cars is the historic paddock with the old garages from the early years – still existing unchanged today.

#### Place of the meeting

Nuerburgring/Eifel – Historic Paddock – old garages from 1927 – Nordschleife – Grand Prix Track – Suedschleife – Eifelregion.

Trailers, towing-vehicles, workshoptrailers or workshop cars cannot be parked in the historic paddock. There will be special parking areas for these logistic-cars.