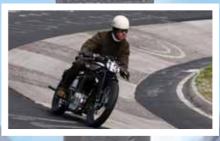

#### Eligible cars

Prewar and vintage cars – MG TC and TD – Veritas – BMW – AFM – Borgward Hansa Rekord – Healey Silverstone – other cars upon invitation.

Motorcycles of the years 1920 to 1950 – Threewheelers of the years up to 1953.