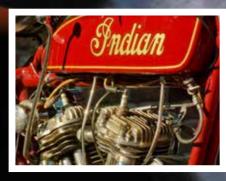

#### Eligible cars

Prewar and vintage cars – MG TC and TD – Veritas – BMW – AFM – Borgward Hansa Rekord – Healey Silverstone – other cars upon invitation.

Motorcycles of the years 1920 to 1950 – Threewheelers of the years up to 1953.