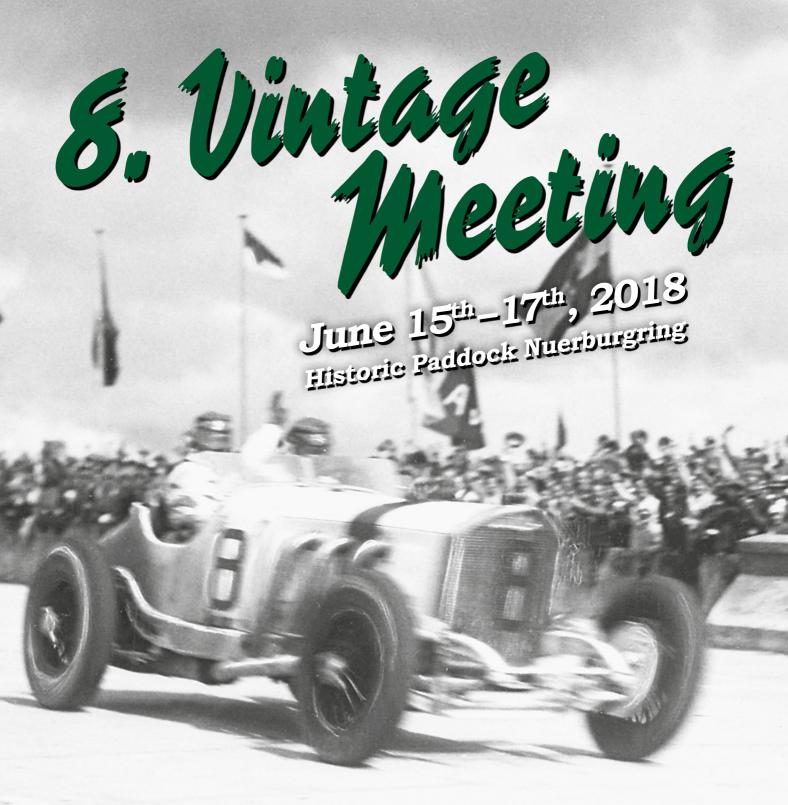

# Sth Vintage Meeting 15.–17. Juni 2018

Enjoy pure vintage moments at the most original place during the anniversary race-weekend to remember "90 years legendary Bentley victories in Le Mans".

Our colorful program – run by the Classic Drivers Club (a group of prewar car enthusiasts) – celebrates this really unique anniversary.

#### Come - join us!

The meeting of the Pre War and Vintage cars has a tradition since many years at the Nuerburgring. Our group of friends organizes the meeting since 2007.

There will be many chances to drive your vintage car in this gathering. There will be Le Mans starts on the Grand Prix track and three times with time-slots for trackday-driving on the legendary Nordschleife with its nearly 14 miles.